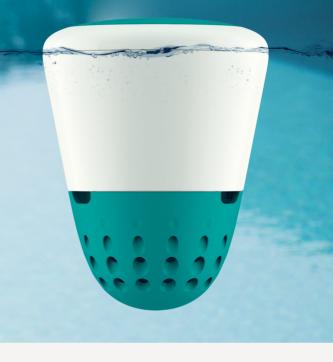

### ROBUST PLUG&PLAY SENSORS

Temperature, pH, disinfectant (Redox), conductivity/TDS (salt) Twistlock system for a rapid, simple and immediate change

#### **ROBUST DESIGN**

Anti-UV plastic treatment and IP68 Waterproofnes ICO is guaranteed 2 years, the sensors 1 year

#### **DISCRETE ERGONOMY**

Compatible with pool covers Can be placed in the skimmer