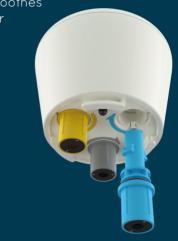

### ROBUST PLUG&PLAY SENSORS

Temperature, pH, disinfectant (Redox), conductivity/TDS (salt) Twistlock system for a rapid, simple and immediate change